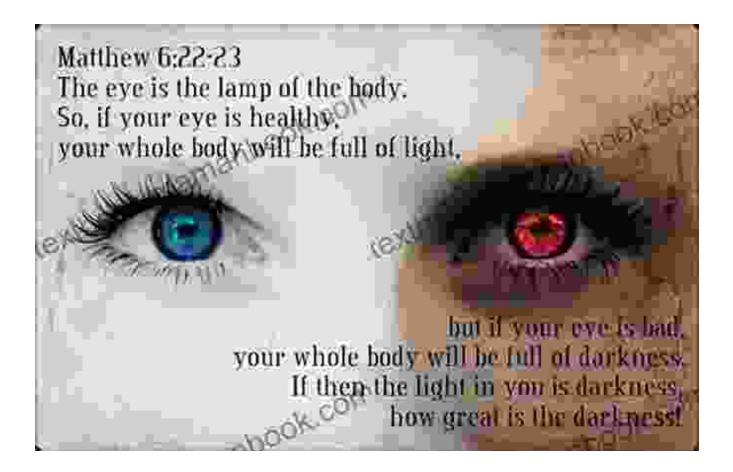

# Alt attribute for the first image:

The Power of a Shifted Perspective: Eli Eye's journey is a testament to the transformative power of a shifted perspective. As he delves deeper into the darkness, his perception of reality undergoes a profound metamorphosis. He begins to see the world not as a place of fear and isolation but as a realm of untapped potential and infinite possibilities. This shift in perspective empowers Eli to overcome his obstacles, embrace his true self,

and emerge from the darkness with a renewed sense of purpose and belonging.

#### Alt attribute for the second image:

The Symbolism of Light and Darkness: Throughout the story, light and darkness are employed as powerful symbols. Darkness represents the hidden, unseen aspects of life, including our fears, doubts, and vulnerabilities. Light, on the other hand, signifies enlightenment, knowledge, and the illumination of truth. As Eli moves through the darkness, he gradually gathers fragments of light, representing his growing self-awareness and the gradual triumph of hope over despair.